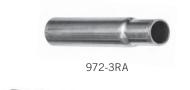

## Smart Spout™ Extension Adapter ½" CTS Extension Nipple

 Reduced end fits inside Type M or Type L copper to extend the length of the stub out

Tightens firm and flush to the finished wall.

| Related Product      |      |
|----------------------|------|
| Dry Seal Pipe Collar | р 31 |

|   | Item No        | Description                                                      | Finish            | Pkg | Min<br>Qty | Case<br>Qty |  |
|---|----------------|------------------------------------------------------------------|-------------------|-----|------------|-------------|--|
|   | 972-32         | Smart Spout                                                      | chrome            | В*  | 1          | 18          |  |
|   | 972-32RB       | Smart Spout                                                      | oil-rubbed bronze | B*  | 1          | 18          |  |
|   | 972-32SN       | Smart Spout                                                      | satin nickel      | B*  | 1          | 18          |  |
|   | 972-36         | Smart Spout with shower diverter                                 | chrome            | B*  | 1          | 18          |  |
|   | 972-36RB       | Smart Spout with shower diverter                                 | oil-rubbed bronze | В*  | 1          | 18          |  |
|   | 972-36SN       | Smart Spout with shower diverter                                 | satin nickel      | B*  | 1          | 18          |  |
| W | 972-361PK2     | Smart Spout with shower diverter & repair adapter kit, clamshell | chrome            | B*  | 6          | 6           |  |
| W | 972-362PK2     | Smart Spout with shower diverter & repair adapter kit, clamshell | satin nickel      | В*  | 6          | 6           |  |
|   | REPAIR ADAPTER |                                                                  |                   |     |            |             |  |
| W | 972-3RA        | 1/2" CTS Extension 5/BG                                          |                   | B*  | 1          | 10          |  |
| W | 972-3RAKIT     | 1/2" CTS Extension Repair Kit 1/BG**                             |                   | В*  | 1          | 10          |  |