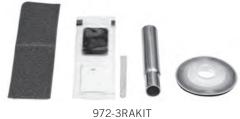

|   | Item No        | Description                                                      | Finish            | Pkg | Min<br>Qty | Case<br>Qty |  |
|---|----------------|------------------------------------------------------------------|-------------------|-----|------------|-------------|--|
|   | 972-32         | Smart Spout                                                      | chrome            | В*  | 1          | 18          |  |
|   | 972-32RB       | Smart Spout                                                      | oil-rubbed bronze | B*  | 1          | 18          |  |
|   | 972-32SN       | Smart Spout                                                      | satin nickel      | B*  | 1          | 18          |  |
|   | 972-36         | Smart Spout with shower diverter                                 | chrome            | B*  | 1          | 18          |  |
|   | 972-36RB       | Smart Spout with shower diverter                                 | oil-rubbed bronze | В*  | 1          | 18          |  |
|   | 972-36SN       | Smart Spout with shower diverter                                 | satin nickel      | B*  | 1          | 18          |  |
| W | 972-361PK2     | Smart Spout with shower diverter & repair adapter kit, clamshell | chrome            | B*  | 6          | 6           |  |
| W | 972-362PK2     | Smart Spout with shower diverter & repair adapter kit, clamshell | satin nickel      | В*  | 6          | 6           |  |
|   | REPAIR ADAPTER |                                                                  |                   |     |            |             |  |
| W | 972-3RA        | 1/2" CTS Extension 5/BG                                          |                   | B*  | 1          | 10          |  |
| W | 972-3RAKIT     | 1/2" CTS Extension Repair Kit 1/BG**                             |                   | В*  | 1          | 10          |  |

<sup>\*\*</sup>Kit includes: Extension adapter, sand cloth, 2-part epoxy, applicator stick and instruction sheet.