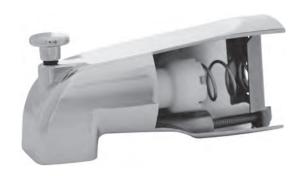

## Replacement Tub Spout for ½" Copper Tube

Patent # 7,373,674

- Installs directly onto ½" copper stub out with #2 Phillips screwdriver
- Slip-fit convenience; secure, clean, tight to finished wall eliminating the need to caulk
- 51/4" overall length in three finish options
- Free Dry Seal Pipe Collar included with every Smart Spout
- Optional copper extension adapter available

## Smart Spout™ Extension Adapter ½" CTS Extension Nipple

 Reduced end fits inside Type M or Type L copper to extend the length of the stub out

Tightens firm and flush to the finished wall.

| Related Product      |      |
|----------------------|------|
| Dry Seal Pipe Collar | р 31 |