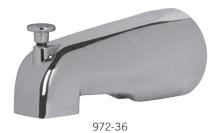

|   | Item No        | Description                                                      | Finish            | Pkg | Min<br>Qty | Case<br>Qty |  |
|---|----------------|------------------------------------------------------------------|-------------------|-----|------------|-------------|--|
|   | 972-32         | Smart Spout                                                      | chrome            | В*  | 1          | 18          |  |
|   | 972-32RB       | Smart Spout                                                      | oil-rubbed bronze | B*  | 1          | 18          |  |
|   | 972-32SN       | Smart Spout                                                      | satin nickel      | B*  | 1          | 18          |  |
|   | 972-36         | Smart Spout with shower diverter                                 | chrome            | B*  | 1          | 18          |  |
|   | 972-36RB       | Smart Spout with shower diverter                                 | oil-rubbed bronze | В*  | 1          | 18          |  |
|   | 972-36SN       | Smart Spout with shower diverter                                 | satin nickel      | B*  | 1          | 18          |  |
| W | 972-361PK2     | Smart Spout with shower diverter & repair adapter kit, clamshell | chrome            | B*  | 6          | 6           |  |
| W | 972-362PK2     | Smart Spout with shower diverter & repair adapter kit, clamshell | satin nickel      | В*  | 6          | 6           |  |
|   | REPAIR ADAPTER |                                                                  |                   |     |            |             |  |
| W | 972-3RA        | 1/2" CTS Extension 5/BG                                          |                   | B*  | 1          | 10          |  |
| W | 972-3RAKIT     | 1/2" CTS Extension Repair Kit 1/BG**                             |                   | В*  | 1          | 10          |  |