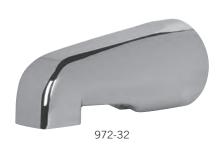

## Replacement Tub Spout for ½" Copper Tube

Patent # 7,373,674

- Installs directly onto ½" copper stub out with #2 Phillips screwdriver
- Slip-fit convenience; secure, clean, tight to finished wall eliminating the need to caulk
- 51/4" overall length in three finish options
- Free Dry Seal Pipe Collar included with every Smart Spout
- Optional copper extension adapter available

|   | Item No        | Description                                                      | Finish            | Pkg | Min<br>Qty | Case<br>Qty |  |
|---|----------------|------------------------------------------------------------------|-------------------|-----|------------|-------------|--|
|   | 972-32         | Smart Spout                                                      | chrome            | В*  | 1          | 18          |  |
|   | 972-32RB       | Smart Spout                                                      | oil-rubbed bronze | B*  | 1          | 18          |  |
|   | 972-32SN       | Smart Spout                                                      | satin nickel      | B*  | 1          | 18          |  |
|   | 972-36         | Smart Spout with shower diverter                                 | chrome            | B*  | 1          | 18          |  |
|   | 972-36RB       | Smart Spout with shower diverter                                 | oil-rubbed bronze | В*  | 1          | 18          |  |
|   | 972-36SN       | Smart Spout with shower diverter                                 | satin nickel      | B*  | 1          | 18          |  |
| W | 972-361PK2     | Smart Spout with shower diverter & repair adapter kit, clamshell | chrome            | B*  | 6          | 6           |  |
| W | 972-362PK2     | Smart Spout with shower diverter & repair adapter kit, clamshell | satin nickel      | В*  | 6          | 6           |  |
|   | REPAIR ADAPTER |                                                                  |                   |     |            |             |  |
| W | 972-3RA        | 1/2" CTS Extension 5/BG                                          |                   | B*  | 1          | 10          |  |
| W | 972-3RAKIT     | 1/2" CTS Extension Repair Kit 1/BG**                             |                   | В*  | 1          | 10          |  |