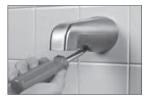

## Replacement Tub Spout for ½" Copper Tube

Patent # 7,373,674

- Installs directly onto ½" copper stub out with #2 Phillips screwdriver
- Slip-fit convenience; secure, clean, tight to finished wall eliminating the need to caulk
- 51/4" overall length in three finish options
- Free Dry Seal Pipe Collar included with every Smart Spout
- Optional copper extension adapter available